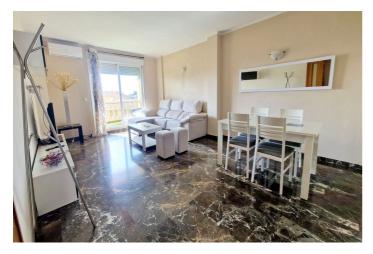

## Costa del Sol, Carvajal

Fantastic large apartment with nice sea views in the well known urbanisation of Don Juan, walking distance to the train. This property is ample and bright with south facing orientation, offers 2 bedrooms, and 2 shower rooms, both renovated and the en suite includes double sinks. The lounge is a fantastic size and there is access to the sunny terrace from both the lounge and the master bedroom. The property stays as seen, it also has a parking space and storage included in the price. We have keys for viewings, you will love it!

Middle Floor Apartment, Carvajal, Costa del Sol. 2 Bedrooms, 2 Bathrooms, Built 80 m², Terrace 14 m².

Setting: Suburban, Close To Sea, Close To Town, Urbanisation.

Orientation : South. Condition : Good. Pool : Communal.

Furniture : Part Furnished. Kitchen : Fully Fitted. Garden : Communal. Security : Entry Phone.

Parking: Underground, Private.

Utilities: Electricity.

Category: Holiday Homes, Resale.