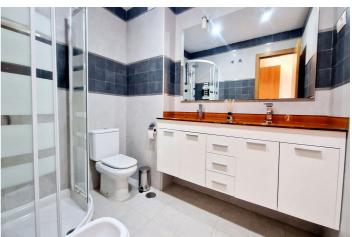

## Costa del Sol, Carvajal

Fantastic large apartment with nice sea views in the well known urbanisation of Don Juan, walking distance to the train. This property is ample and bright with south facing orientation, offers 2 bedrooms, and 2 shower rooms, both renovated and the en suite includes double sinks. The lounge is a fantastic size and there is access to the sunny terrace from both the lounge and the master bedroom. The property stays as seen, it also has a parking space and storage included in the price. We have keys for viewings, you will love it!

Middle Floor Apartment, Carvajal, Costa del Sol. 2 Bedrooms, 2 Bathrooms, Built 80 m², Terrace 14 m².

Setting: Suburban, Close To Sea, Close To Town, Urbanisation.

Orientation : South. Condition : Good. Pool : Communal.

Climate Control: Air Conditioning.

Views: Sea.

Features : Lift, Fitted Wardrobes, Near Transport, Private Terrace, WiFi, Storage Room, Ensuite Bathroom, Access for

people with reduced mobility, Marble Flooring, Double Glazing.