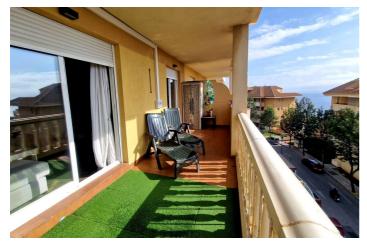

## Costa del Sol, Carvajal

Fantastic large apartment with nice sea views in the well known urbanisation of Don Juan, walking distance to the train. This property is ample and bright with south facing orientation, offers 2 bedrooms, and 2 shower rooms, both renovated and the en suite includes double sinks. The lounge is a fantastic size and there is access to the sunny terrace from both the lounge and the master bedroom. The property stays as seen, it also has a parking space and storage included in the price. We have keys for viewings, you will love it!

Middle Floor Apartment, Carvajal, Costa del Sol. 2 Bedrooms, 2 Bathrooms, Built 80 m², Terrace 14 m².

Setting: Suburban, Close To Sea, Close To Town, Urbanisation.

Orientation : South. Condition : Good. Pool : Communal.

Climate Control: Air Conditioning.

Views: Sea.

Features : Lift, Fitted Wardrobes, Near Transport, Private Terrace, WiFi, Storage Room, Ensuite Bathroom, Access for

people with reduced mobility, Marble Flooring, Double Glazing.