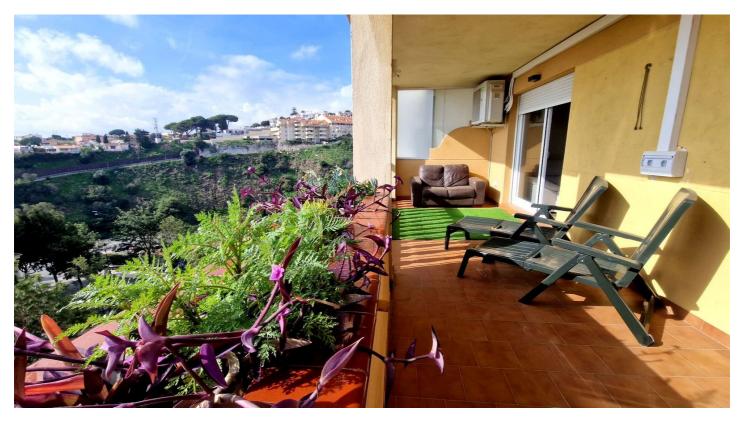

## Middle Floor Apartment for sale in Carvajal, Fuengirola

355,000 €

Reference: R4892611 Bedrooms: 2 Bathrooms: 2 Build Size: 80m<sup>2</sup> Terrace: 18m<sup>2</sup>

## Costa del Sol, Carvajal

Fantastic large apartment with nice sea views in the well known urbanisation of Don Juan, walking distance to the train. This property is ample and bright with south facing orientation, offers 2 bedrooms, and 2 shower rooms, both renovated and the en suite includes double sinks. The lounge is a fantastic size and there is access to the sunny terrace from both the lounge and the master bedroom. The property stays as seen, it also has a parking space and storage included in the price. We have keys for viewings, you will love it!

Middle Floor Apartment, Carvajal, Costa del Sol. 2 Bedrooms, 2 Bathrooms, Built 80 m², Terrace 14 m².

Setting: Suburban, Close To Sea, Close To Town, Urbanisation.

Orientation : South. Condition : Good. Pool : Communal.

Climate Control: Air Conditioning.

Views: Sea.

Features : Lift, Fitted Wardrobes, Near Transport, Private Terrace, WiFi, Storage Room, Ensuite Bathroom, Access for

people with reduced mobility, Marble Flooring, Double Glazing.