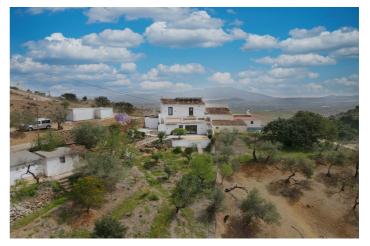

## Valle del Guadalhorce, Cártama

Charming semi-detached house, 196 m2 in Cartama, in a small village called Gibralgalia. The house was totally renovated and divided into 2 separate apartments.

On the first floor there is a stunning 1 bedroom apartment 41m2 which has been completely renovated and features an open plan living room and kitchen with brand new appliances. The apartment exudes a modern atmosphere and has 1 bedroom with its own shower room and a guest toilet, with a covered terrace to enjoy the unobstructed views of Casarabonela, as well as a small storage room for the washing machine. This apartments also has a Tourist license and could directly guarantee income.

The property for the house is completely fenced and has a size of 2400 m<sup>2</sup>. Water comes from the city. The house is equipped with fiber optic internet, which is unusual for a country house. All double glazed windows have electric shutters and mosquito nets in the bedrooms. Solar panels provide hot water of 1500 watts, as well as air conditioning. There is a storage room 24m2 and a garage for a quad or a bicycle, but not for a car.