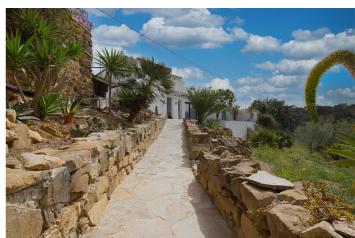

The property for the house is completely fenced and has a size of 2400 m<sup>2</sup>. Water comes from the city. The house is equipped with fiber optic internet, which is unusual for a country house. All double glazed windows have electric shutters and mosquito nets in the bedrooms. Solar panels provide hot water of 1500 watts, as well as air conditioning. There is a storage room 24m2 and a garage for a quad or a bicycle, but not for a car.