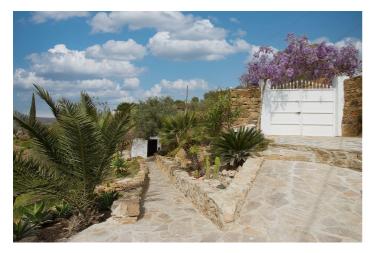

The property for the house is completely fenced and has a size of 2400 m<sup>2</sup>. Water comes from the city. The house is equipped with fiber optic internet, which is unusual for a country house. All double glazed windows have electric shutters and mosquito nets in the bedrooms. Solar panels provide hot water of 1500 watts, as well as air conditioning. There is a storage room 24m2 and a garage for a quad or a bicycle, but not for a car.

Vistas a Jardín Pueblo de Montaña
Vistas a Bosques Cerca de los Bosques

Muebles Cocina Jardin

Completamente Amueblada Cocina Equipada Jardín Privado

Cocina No Equipada Jardín de fácil mantenimiento

Seguridad Aparcamiento Servicios Públicos