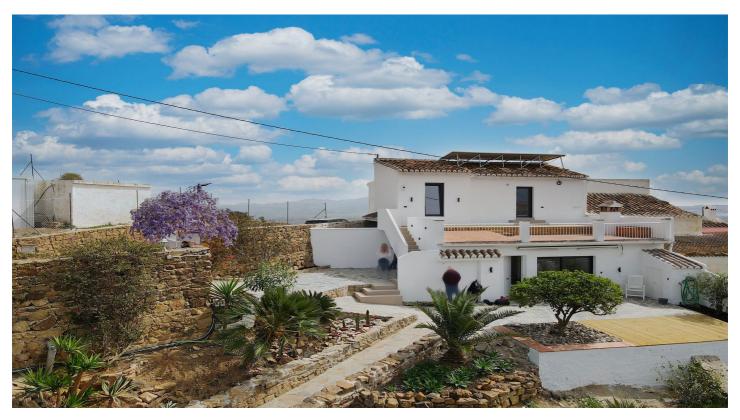

## Pareada en venta en Cártama, Cártama

225.000 €

Referencia: R4677376 Dormitorios: 2 Baños: 2 Construído: 196m² Terraza: 43m²

## Valle del Guadalhorce, Cártama

Charming semi-detached house, 196 m2 in Cartama, in a small village called Gibralgalia. The house was totally renovated and divided into 2 separate apartments.

On the first floor there is a stunning 1 bedroom apartment 41m2 which has been completely renovated and features an open plan living room and kitchen with brand new appliances. The apartment exudes a modern atmosphere and has 1 bedroom with its own shower room and a guest toilet, with a covered terrace to enjoy the unobstructed views of Casarabonela, as well as a small storage room for the washing machine. This apartments also has a Tourist license and could directly guarantee income.

The property for the house is completely fenced and has a size of 2400 m<sup>2</sup>. Water comes from the city. The house is equipped with fiber optic internet, which is unusual for a country house. All double glazed windows have electric shutters and mosquito nets in the bedrooms. Solar panels provide hot water of 1500 watts, as well as air conditioning. There is a storage room 24m2 and a garage for a quad or a bicycle, but not for a car.