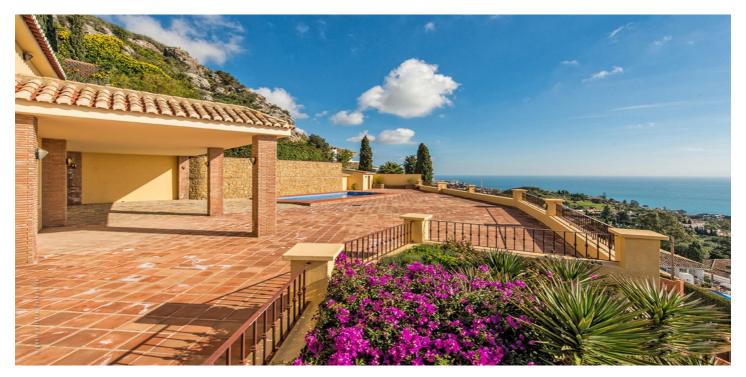

## Villa - Chalet en venta en Benalmádena, Benalmádena

2.200.000 €

Referencia: R4307848 Dormitorios: 4 Baños: 5 Terreno: 1.350m² Construído: 421m² Terraza: 38m²

## Costa del Sol, Benalmádena

Villa con magníficas vistas al mar, ubicada en La Capellanía, una de las urbanizaciones más prestigiosas y mejor ubicadas de Benalmádena. Con 4 dormitorios, todos ellos con baño en suite, vestidor en el dormitorio principal, cocina equipada, comedor, salón con chimenea, terraza cubierta orientada al sur y con vistas abiertas a la bahía de Fuengirola, gran patio con piscina, garaje cerrado y zona de aparcamiento privado exterior para 3-4 coches. Construida con materiales de alta gama, con aire acondicionado en toda la vivienda. Está ubicada a pocos minutos de supermercado, farmacia, cafetería, lavandería, entre otros servicios, del acceso a la autovía por la salida 217, de la playa, y de Benalmádena Pueblo.