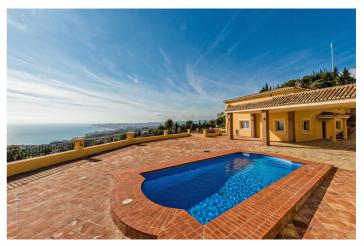

## Costa del Sol, Benalmádena

Villa con magníficas vistas al mar, ubicada en La Capellanía, una de las urbanizaciones más prestigiosas y mejor ubicadas de Benalmádena. Con 4 dormitorios, todos ellos con baño en suite, vestidor en el dormitorio principal, cocina equipada, comedor, salón con chimenea, terraza cubierta orientada al sur y con vistas abiertas a la bahía de Fuengirola, gran patio con piscina, garaje cerrado y zona de aparcamiento privado exterior para 3-4 coches. Construida con materiales de alta gama, con aire acondicionado en toda la vivienda. Está ubicada a pocos minutos de supermercado, farmacia, cafetería, lavandería, entre otros servicios, del acceso a la autovía por la salida 217, de la playa, y de Benalmádena Pueblo.