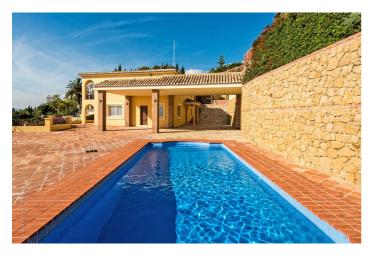

## Costa del Sol, Benalmádena

Villa con magníficas vistas al mar, ubicada en La Capellanía, una de las urbanizaciones más prestigiosas y mejor ubicadas de Benalmádena. Con 4 dormitorios, todos ellos con baño en suite, vestidor en el dormitorio principal, cocina equipada, comedor, salón con chimenea, terraza cubierta orientada al sur y con vistas abiertas a la bahía de Fuengirola, gran patio con piscina, garaje cerrado y zona de aparcamiento privado exterior para 3-4 coches. Construida con materiales de alta gama, con aire acondicionado en toda la vivienda. Está ubicada a pocos minutos de supermercado, farmacia, cafetería, lavandería, entre otros servicios, del acceso a la autovía por la salida 217, de la playa, y de Benalmádena Pueblo.