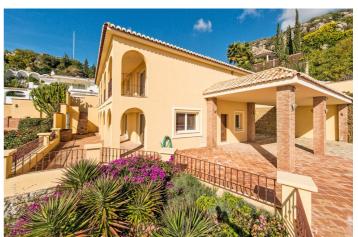

## Villa - Chalet en venta en Benalmádena, Benalmádena

2.200.000 €

Referencia: R4307848 Dormitorios: 4 Baños: 5 Terreno: 1.350m² Construído: 421m² Terraza: 38m²

## Costa del Sol, Benalmádena

Villa con magníficas vistas al mar, ubicada en La Capellanía, una de las urbanizaciones más prestigiosas y mejor ubicadas de Benalmádena. Con 4 dormitorios, todos ellos con baño en suite, vestidor en el dormitorio principal, cocina equipada, comedor, salón con chimenea, terraza cubierta orientada al sur y con vistas abiertas a la bahía de Fuengirola, gran patio con piscina, garaje cerrado y zona de aparcamiento privado exterior para 3-4 coches. Construida con materiales de alta gama, con aire acondicionado en toda la vivienda. Está ubicada a pocos minutos de supermercado, farmacia, cafetería, lavandería, entre otros servicios, del acceso a la autovía por la salida 217, de la playa, y de Benalmádena Pueblo.