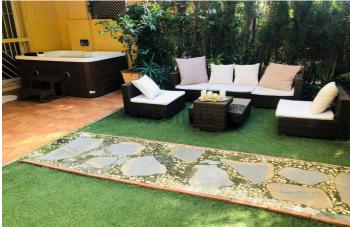

## Costa del Sol, Calahonda

BEAUTIFUL GROUND FLOOR APARTMENT IN NICE URBANIZATION IN CALAHONDA This beautiful apartment consists of 2 double bedrooms (one of them with fireplace and leads to the garden). The bathroom, completely renovated. Living room, with bed sofa, custom furniture and a fireplace. Fully fitted open kitchen, recently renovated, with high quality appliances. Air conditioning. Nice covered terrace, with nice furniture, barbecue and jacuzzi. In great location, only 5 min walk to the sea. Private parking. Community pool surrounded by beautiful well maintained gardens. Quiet urbanization. Mijas Costa is the stretch of coastline that lies in between the boundaries of Fuengirola and Marbella. Most of this stretch of land has been urbanised and includes the resorts of El Faro, El Chaperral, La Cala de Mijas, Riviera del Sol, Calahonda and Sitio de Calahonda. Sitio de Calahonda is the largest urbanisation on this part of the costa and Calahonda beach is the largest beach in the Mijas municipality covering 4.5km of coastline. The coastal bus service links all of these resorts and within Mijas Costa there are 12 golf courses. On its border with Fuengirola lies the Miramar shopping centre and the water park