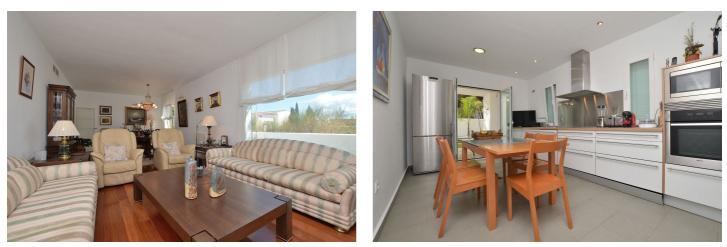

Option to expand the house since the buildable area of the plot is 500 m2 and there are currently 247 m2 built.

The distribution is as follows:

-Main floor: Hall, lounge with access to the garden, kitchen with access to the terrace, 2 bedrooms, office and bathroom.

-Top floor: 2 bedrooms + 2 bathrooms (both of them en suite), laundry room and large terrace with beautiful views.

Plot: 500 m2. Built size: 247 m2. Floors: 2. Orientation: South.

#### **Features:**

Features Covered Terrace Near Transport Private Terrace Storage Room Ensuite Bathroom Double Glazing Fitted Wardrobes Utility Room Views Sea Mountain

Kitchen Fully Fitted