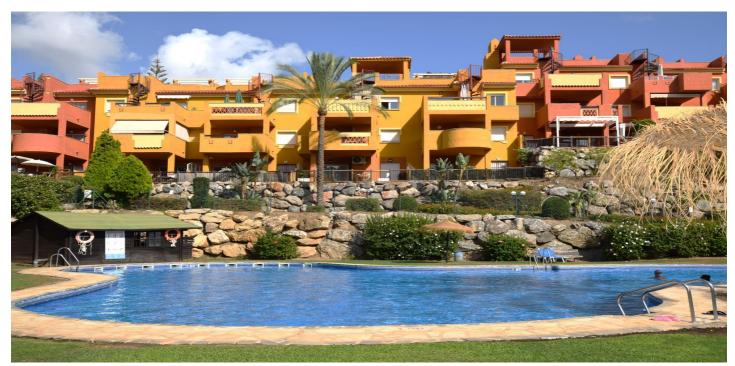

## Costa del Sol, Reserva de Marbella

This is an immaculately presented penthouse in La Reserva de Marbella just minutes from Cabopino, Elviria and their lovely beaches. This penthouse has a large west facing terrace which offers great winter sun and sea views and upstairs is a huge roof terrace with its own enclosed room ideal for storage, gym or shaded lounge area. There is a large communal pool as well as garage space and storage room included in the price.