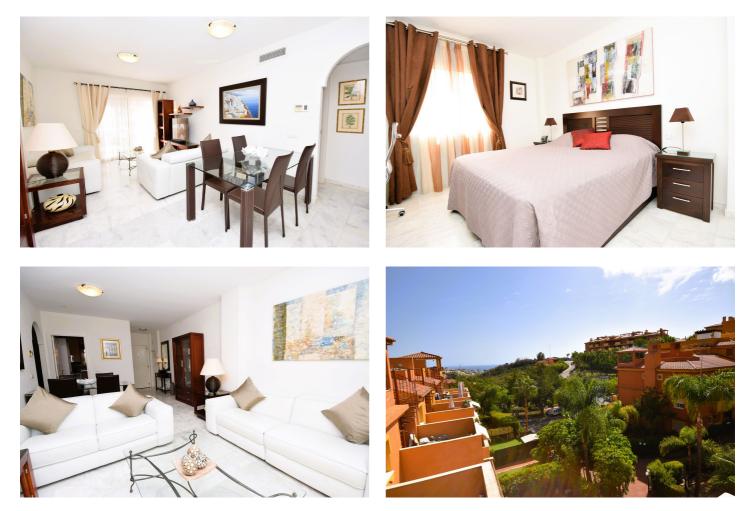

## Costa del Sol, Reserva de Marbella

This is an immaculately presented penthouse in La Reserva de Marbella just minutes from Cabopino, Elviria and their lovely beaches. This penthouse has a large west facing terrace which offers great winter sun and sea views and upstairs is a huge roof terrace with its own enclosed room ideal for storage, gym or shaded lounge area. There is a large communal pool as well as garage space and storage room included in the price.